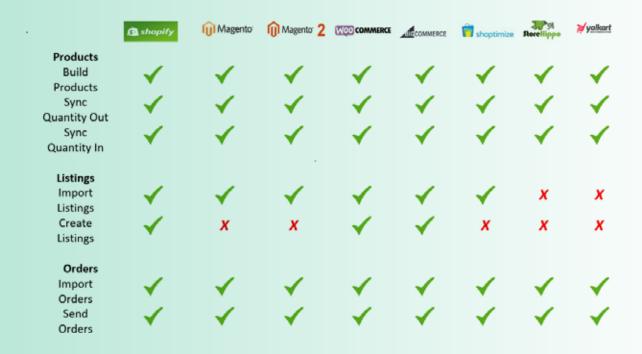

This <u>table</u> shows the features that EasyEcom offers its users with the above-mentioned marketplace integrations.

# **Storefront Integrations**

Our key Storefront integrations are with:

- 1. Shopify
- 2. Magento 1
- 3. Magento 2
- 4. WooCommerce
- 5. BigCommerce
- 6. Shoptimize
- 7. StoreHippo
- 8. Yo!Kart

## Products

**Build Products** 

✓

Sync Quantity

Out

Sync Quantity

**/** 

In

Sync Pricing

х

Out

Listings

Import Listings

✓

Create Listings

✓

Edit

Listings

Χ

#### Orders

Import Orders

**√** 

Send

Orders

ERP Sync

**√** 

Reconciliation

Χ